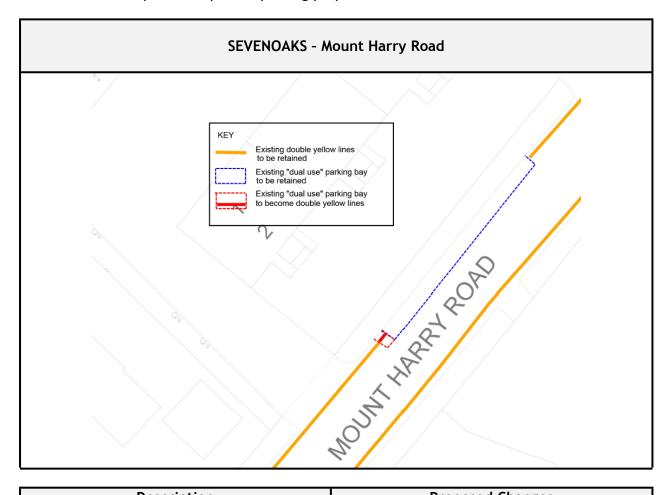

## APPENDIX 12 - FOR INFORMATION SEVENOAKS - MOUNT HARRY ROAD - PARKING PROPOSAL

Description and plan of parking proposals and Officers' comments

| Description                                                                      | Proposed Changes                                                                                                                                                                                                                            |
|----------------------------------------------------------------------------------|---------------------------------------------------------------------------------------------------------------------------------------------------------------------------------------------------------------------------------------------|
| Mount Harry Road - Northwest side, near the south eastern entrance to Kirk Court | Replace short section of "dual use" parking<br>bay (Monday to Friday, 8.30am - 6.30pm, 2<br>hours maximum stay, no return within 1 hour,<br>except permit "M1" holders) with double<br>yellow line restrictions<br>(no waiting at any time) |